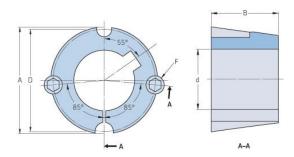

## PHF TB1610X42MM

| Bushing no.        | TB1610         |
|--------------------|----------------|
| d = Bore diameter  | 42             |
| (mm)               |                |
| Bore diameter (in) | 1.65           |
| Keyway width       | 12             |
| (mm)               |                |
| Keyway width (in)  | 0.47           |
| Keyway depth       | 3.3            |
| (mm)               |                |
| Keyway depth (in)  | 0.13           |
| A (mm)             | 57.2           |
| A (in)             | 2.25           |
| B (mm)             | 25.4           |
| B (in)             | 1              |
| D (mm)             | 54             |
| D (in)             | 2.13           |
| E (mm)             | -              |
| E (in)             | -              |
| F (mm)             | 9.525 x 15.875 |
| F (in)             | -              |
| Weight (kg)        | 0.17           |
| Weight (lbs)       | 0.37           |